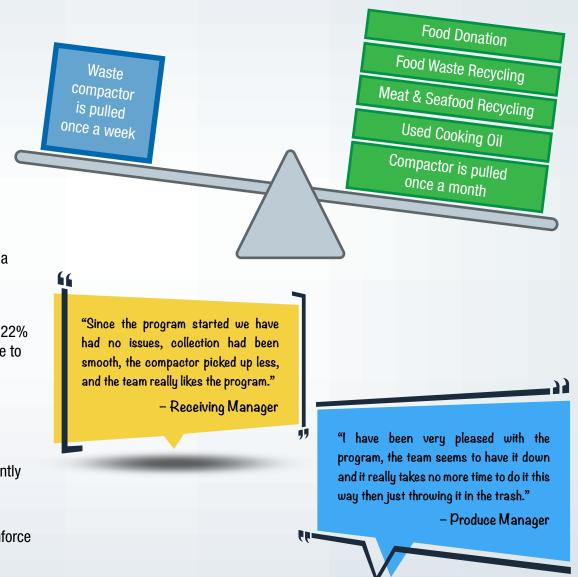

## THE SOLUTION

Quest Recycling completed store assessments and calculated the chain's waste baseline.

- The team identified various waste streams that could be removed from landfill, and ran targeted pilots to calculate accurate savings on solid waste management cost, and measure employees' engagement.
- Quest Recycling Services rolled out and managed the following landfill diversion programs:
  - Food donation program
  - Food waste recycling program
  - Meat and seafood recycling program
  - Cardboard and plastics recycling program
  - Used cooking oil recycling program
- Quest managed remaining solid waste to maximize savings

#### 1. Increased landfill diversion:

• Food Donation: 10 tons per store per year

Food Waste: 89 tons per store per year

Meat & Seafood: 9 tons per store per year

Used Cooking Oil: 8 tons per store per year

#### 2. Reduced Operating Costs:

- Applied savings in solid waste to fund new programs develop a cost neutral program.
- Increase commodity rebate by about 45%
- Managed programs for day-to-day operations and secured a 22% saving in Year 2, and a 19% saving in Year 3 by pegging rebate to appropriate commodity market, minimizing contamination, optimizing service interval and auditing each invoice
- 3. Increase Employee Moral and Community Outreach:
  - Internal surveys showed employee morale increased significantly and showed 100% support with company's environmental stewardship programs
  - Communicated good citizenship to customers and helped reinforce presence in local community.